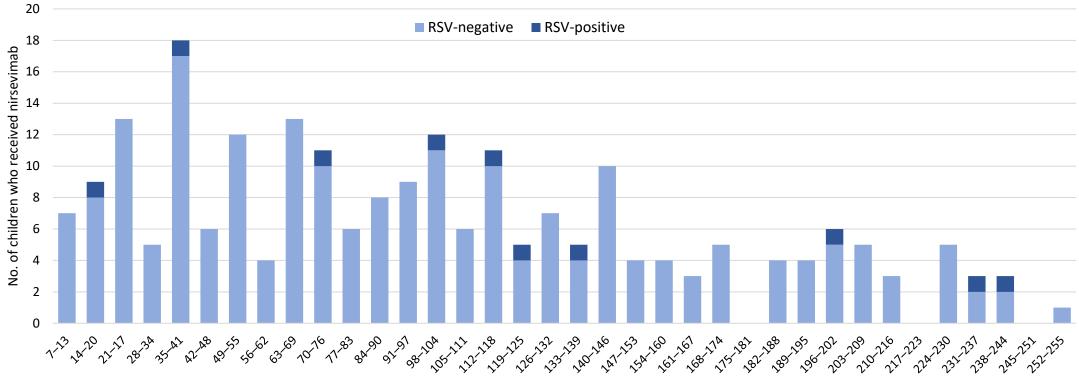

SUPPLEMENTARY FIGURE. Time from receipt of nirsevimab\* to symptom onset among eligible children in their first or second respiratory syncytial virus season who had medically attended acute respiratory illness, by respiratory syncytial virus test result — Yukon-Kuskokwim Region, Alaska, October 23, 2023–June 30, 2024

No. of days since receipt of nirsevimab

Abbreviations: RSV = respiratory syncytial virus.

\* Current season receipt of nirsevimab documented by state immunization information system or provider electronic health record. Days 0–6 are not presented because children who received nirsevimab <7 days before their medical visit for acute respiratory illness were excluded from the analysis.